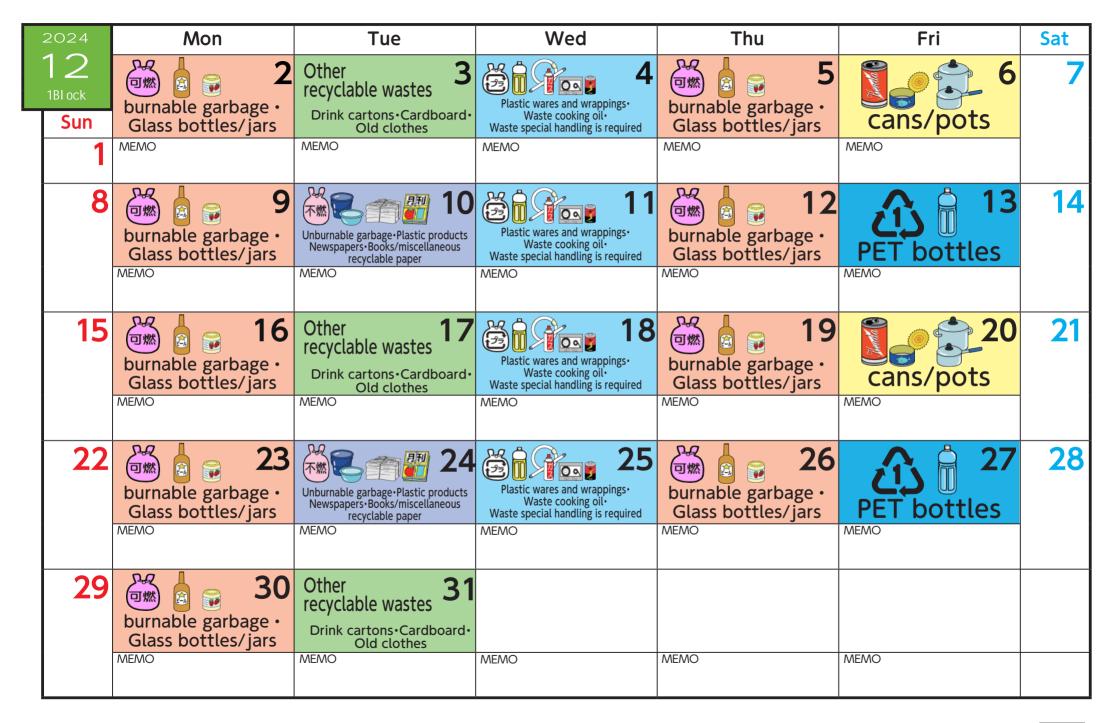

| 2024                     | Mon                                      | Tue                                                                                           | Wed                                                                                              | Thu                                      | Fri                   | Sat |
|--------------------------|------------------------------------------|-----------------------------------------------------------------------------------------------|--------------------------------------------------------------------------------------------------|------------------------------------------|-----------------------|-----|
| 11<br><sup>1BI ock</sup> |                                          |                                                                                               |                                                                                                  |                                          | PET bottles           | 2   |
|                          | MEMO                                     | MEMO                                                                                          | MEMO                                                                                             | MEMO                                     | MEMO                  |     |
| 3                        | burnable garbage •<br>Glass bottles/jars | Other 5<br>recyclable wastes<br>Drink cartons · Cardboard ·<br>Old clothes                    | Plastic wares and wrappings.<br>Waste cooking oil.<br>Waste special handling is required<br>MEMO | burnable garbage •<br>Glass bottles/jars | Cans/pots             | 9   |
|                          |                                          |                                                                                               |                                                                                                  |                                          |                       |     |
| 10                       | burnable garbage •<br>Glass bottles/jars | Unburnable garbage•Plastic products<br>Newspapers•Books/miscellaneous<br>recyclable paper     | Plastic wares and wrappings-<br>Waste cooking oil-<br>Waste special handling is required         | burnable garbage ·<br>Glass bottles/jars | PET bottles           | 16  |
|                          | MEMO                                     | MEMO                                                                                          | MEMO                                                                                             | MEMO                                     | MEMO                  |     |
| 17                       | burnable garbage ·<br>Glass bottles/jars | Other 19<br>recyclable wastes<br>Drink cartons · Cardboard ·<br>Old clothes                   | Plastic wares and wrappings-<br>Waste cooking oil-<br>Waste special handling is required<br>MEMO | burnable garbage •<br>Glass bottles/jars | 22<br>cans/pots       | 23  |
|                          |                                          |                                                                                               |                                                                                                  |                                          |                       |     |
| 24                       | burnable garbage •<br>Glass bottles/jars | Unburnable garbage • Plastic products<br>Newspapers • Books/miscellaneous<br>recyclable paper | Plastic wares and wrappings·<br>Waste cooking oil·<br>Waste special handling is required         | burnable garbage •<br>Glass bottles/jars | <b>29</b> PET bottles | 30  |
|                          | MEMO                                     | MEMO                                                                                          | MEMO                                                                                             | MEMO                                     | MEMO                  |     |