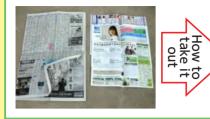

# Newspapers Flyers

- \* You can put it out at collecitng site on rainy days as well.
- \* Flyers can be place with newspaper at the collecting site.
- \* Bind it crisscross with string.
- \* DO NOT put it together with books/magazines/miscellaneous recyclable papers.