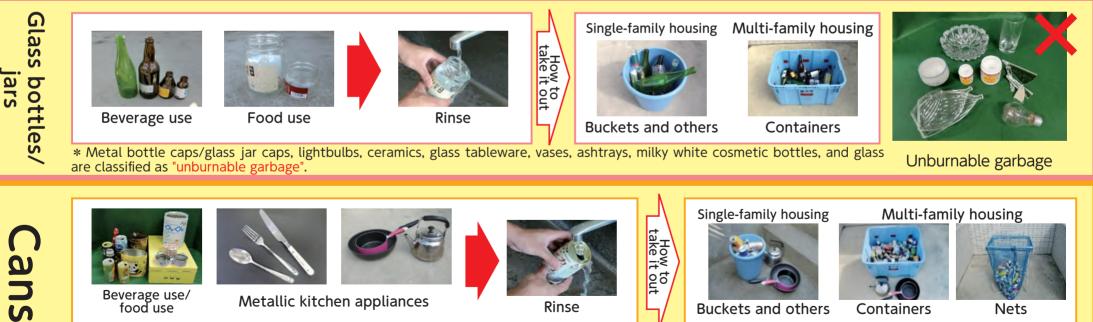

#### \* Put it out at the collecting site by 8:00 a.m. of the collecting day.

\* Bundle the branches with string

Enalish 英語

Beverage use/ food use

Metallic kitchen appliances

Buckets and others

Pots, kettles, pans, forks, spoons, knives, sieves, mixing bawls and others are classified as "cans/pots and pans"