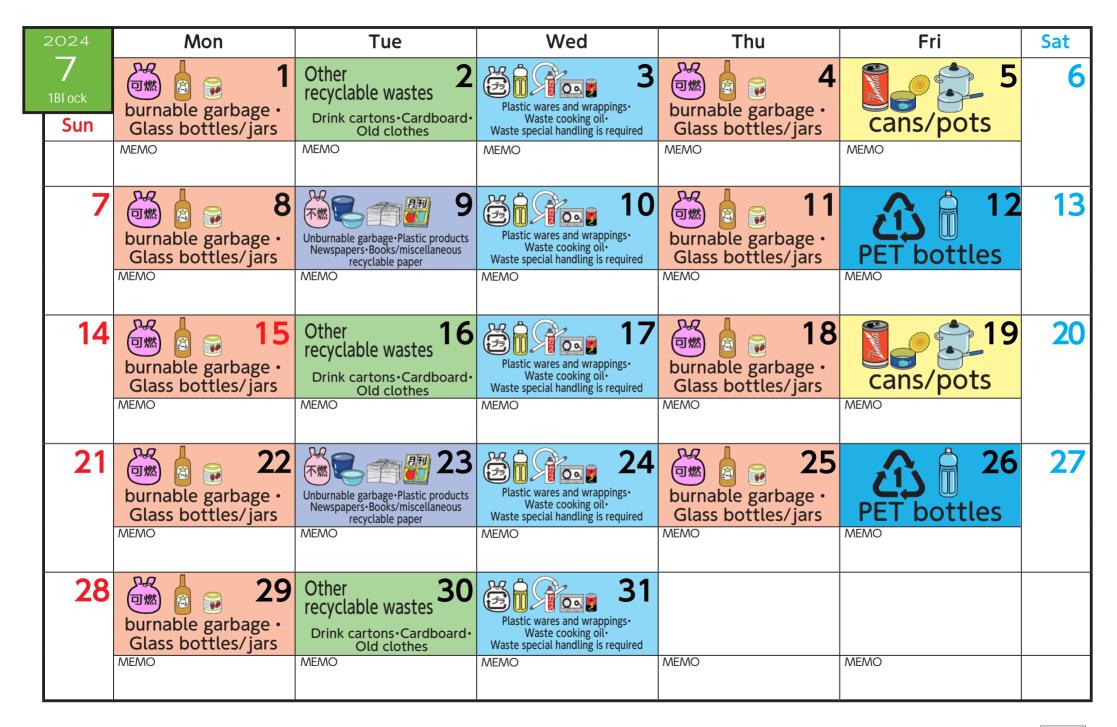

| 2024    | Mon                                      | Tue                                                                                               | Wed                                                                                              | Thu                                           | Fri                      | Sat |
|---------|------------------------------------------|---------------------------------------------------------------------------------------------------|--------------------------------------------------------------------------------------------------|-----------------------------------------------|--------------------------|-----|
| 1BI ock | MEMO                                     | МЕМО                                                                                              | Plastic wares and wrappings·<br>Waste cooking oil·<br>Waste special handling is required<br>MEMO | burnable garbage •<br>Glass bottles/jars      | PET bottles              | 4   |
| 5       | burnable garbage •<br>Glass bottles/jars | Other 7<br>recyclable wastes<br>Drink cartons · Cardboard ·<br>Old clothes<br>MEMO                | Plastic wares and wrappings-<br>Waste cooking oil-<br>Waste special handling is required<br>MEMO | 9<br>burnable garbage •<br>Glass bottles/jars | <b>Cans/pots</b><br>MEMO | 11  |
| 12      | burnable garbage •<br>Glass bottles/jars | Unburnable garbage-Plastic products<br>Newspapers-Books/miscellaneous<br>recyclable paper         | Plastic wares and wrappings-<br>Waste cooking oil-<br>Waste special handling is required<br>MEMO | burnable garbage •<br>Glass bottles/jars      | PET bottles              | 18  |
| 19      | burnable garbage •<br>Glass bottles/jars | Other 21<br>recyclable wastes<br>Drink cartons · Cardboard ·<br>Old clothes<br>MEMO               | Plastic wares and wrappings·<br>Waste cooking oil·<br>Waste special handling is required<br>MEMO | burnable garbage •<br>Glass bottles/jars      | 24<br>cans/pots          | 25  |
| 26      | burnable garbage •<br>Glass bottles/jars | Unburnable garbage Plastic products<br>Newspapers Books/miscellaneous<br>recyclable paper<br>MEMO | Plastic wares and wrappings-<br>Waste cooking oil-<br>Waste special handling is required<br>MEMO | Burnable garbage •<br>Glass bottles/jars      | PET bottles              |     |