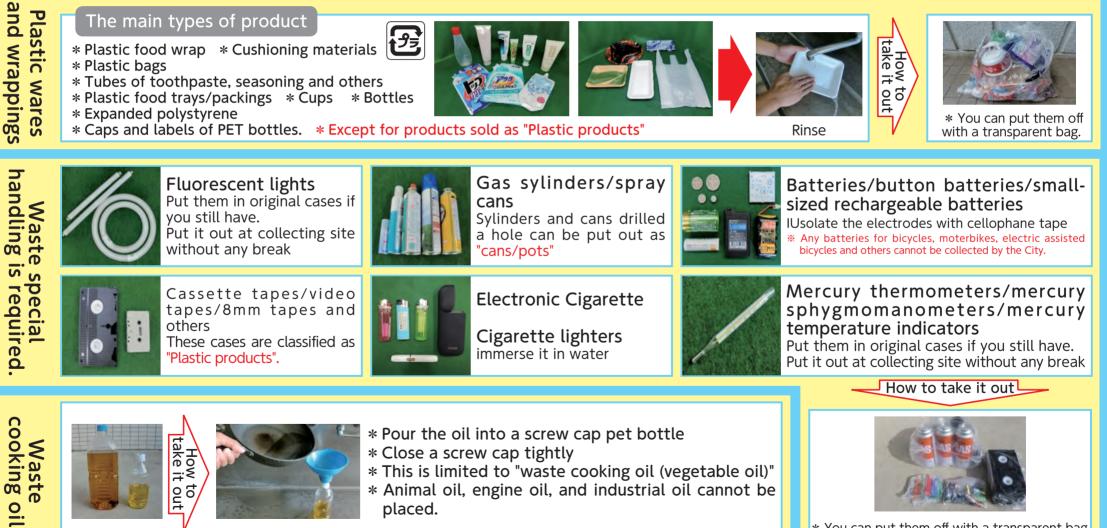

## The main types of product - Examples

\* Garbage (take it out after any liquid is well drained off) \* Paper with stain or smell

- (e.g. tissue, photos, pizza delivery boxes)
- \* Paper containers (e.g. cup noodle, yogurt)
- \* Paper cups/plates
- \* Lumber and others

(less than 10cm in diameter and 50cm in length)

- \* Tabacco/ash
- \* Gel ice packs
- \* Desiccant agents/disposable hand warmers
- \* Underwear/socks
- \* Sanitary products
- \* Pet litter/sheets

#### \* Put it out at the collecting site by 8:00 a.m. of the collecting day.

\* Bundle the branches with string

Enalish 英語

Beverage use/ food use

Metallic kitchen appliances

Buckets and others

Pots, kettles, pans, forks, spoons, knives, sieves, mixing bawls and others are classified as "cans/pots and pans"

# Newspapers Flyers

- \* You can put it out at collecitng site on rainy days as well.
- \* Flyers can be place with newspaper at the collecting site.
- \* Bind it crisscross with string.
- \* DO NOT put it together with books/magazines/miscellaneous recyclable papers.

\* You can put them off with a transparent bag.

English 英語