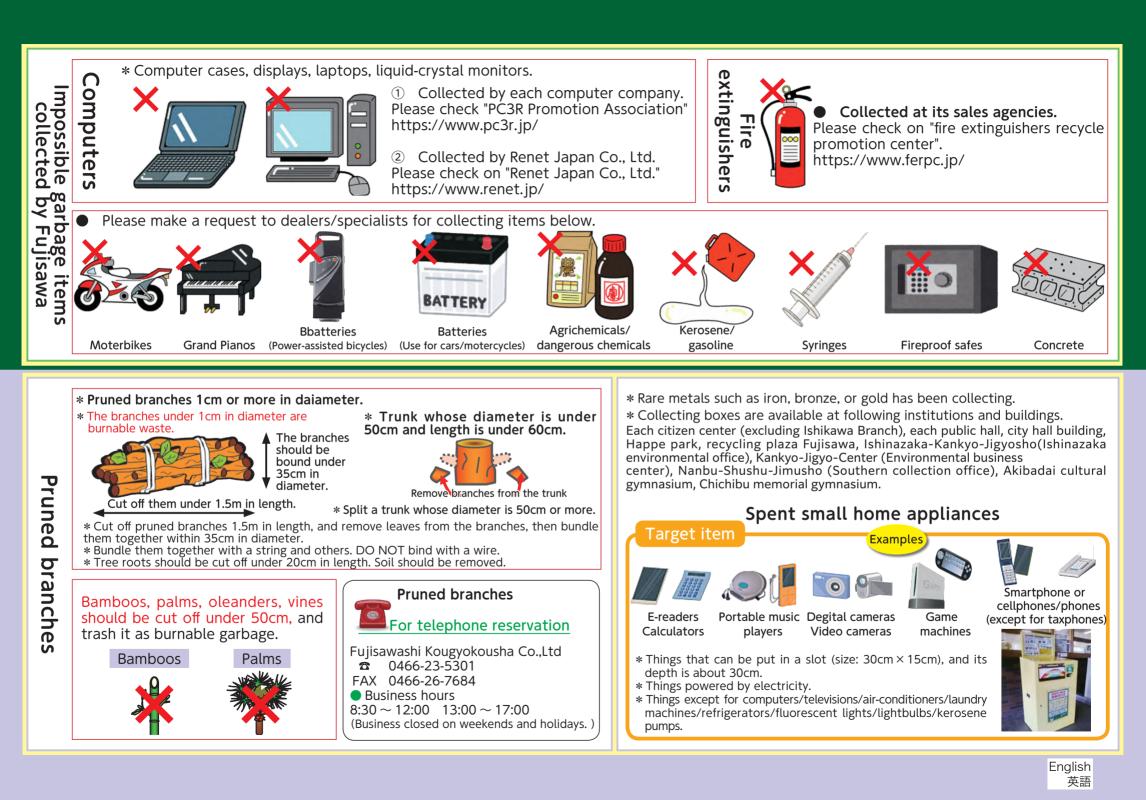

#### \* Put it out at the collecting site by 8:00 a.m. of the collecting day.

\* Bundle the branches with string

Enalish 英語

Beverage use/ food use

Metallic kitchen appliances

Buckets and others

Pots, kettles, pans, forks, spoons, knives, sieves, mixing bawls and others are classified as "cans/pots and pans"