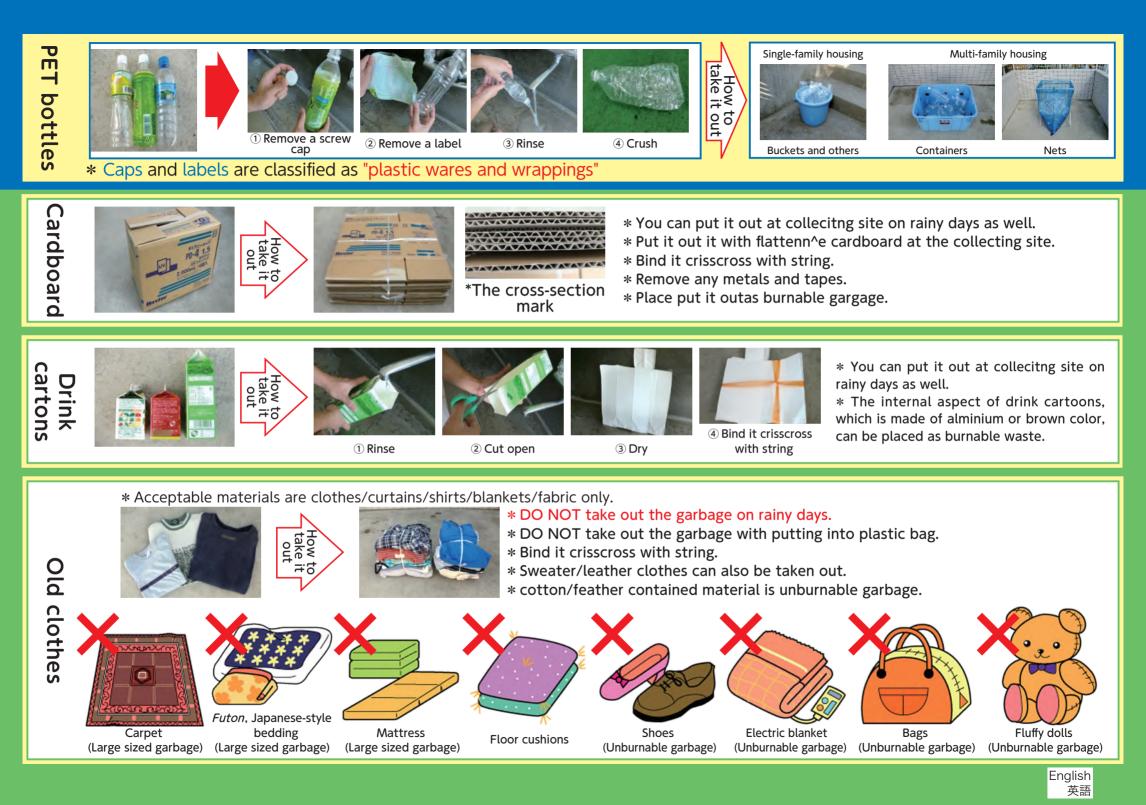

#### \* Put it out at the collecting site by 8:00 a.m. of the collecting day.

\* Bundle the branches with string

Enalish 英語

Beverage use/ food use

Metallic kitchen appliances

Buckets and others

Pots, kettles, pans, forks, spoons, knives, sieves, mixing bawls and others are classified as "cans/pots and pans"

# Newspapers Flyers

- \* You can put it out at collecitng site on rainy days as well.
- \* Flyers can be place with newspaper at the collecting site.
- \* Bind it crisscross with string.
- \* DO NOT put it together with books/magazines/miscellaneous recyclable papers.