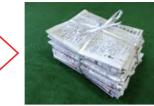

# Newspapers Flyers

- \* You can put it out at collecitng site on rainy days as well.
- \* Flyers can be place with newspaper at the collecting site.
- \* Bind it crisscross with string.
- \* DO NOT put it together with books/magazines/miscellaneous recyclable papers.