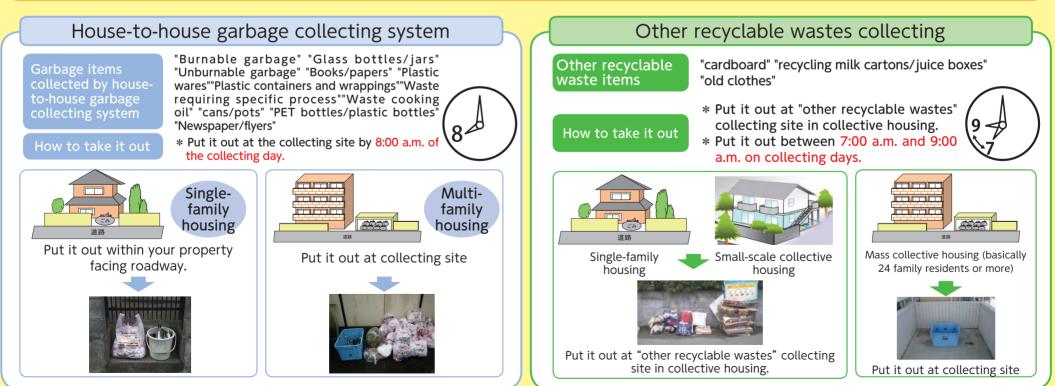

-|--|
| Types of garbage bag                              | a set of 10 bags | a set of 5 bags |  |  |  |
| Mini (5L)                                         | ¥100             |                 |  |  |  |
| Small (10L)                                       | ¥200             |                 |  |  |  |
| Medium (20L)                                      | ¥400             |                 |  |  |  |
| Large (40L)                                       |                  | ¥400            |  |  |  |

\*You can purchase the bags at convenience stores, supermarkets and others.

\* As a general rule, you must dispose of your industrial waste on your own. No collection will be implemented even if you put the waste into a garbage collecting bag for home use, then place it at collecting site.



| 2024                           | Mon                                      | Tue                                                                                               | Wed                                                                                              | Thu                                      | Fri             | Sat |
|--------------------------------|------------------------------------------|---------------------------------------------------------------------------------------------------|--------------------------------------------------------------------------------------------------|------------------------------------------|-----------------|-----|
| 4<br><sup>1BI ock</sup><br>Sun | burnable garbage •<br>Glass bottles/jars | Unburnable garbage · Plastic pro