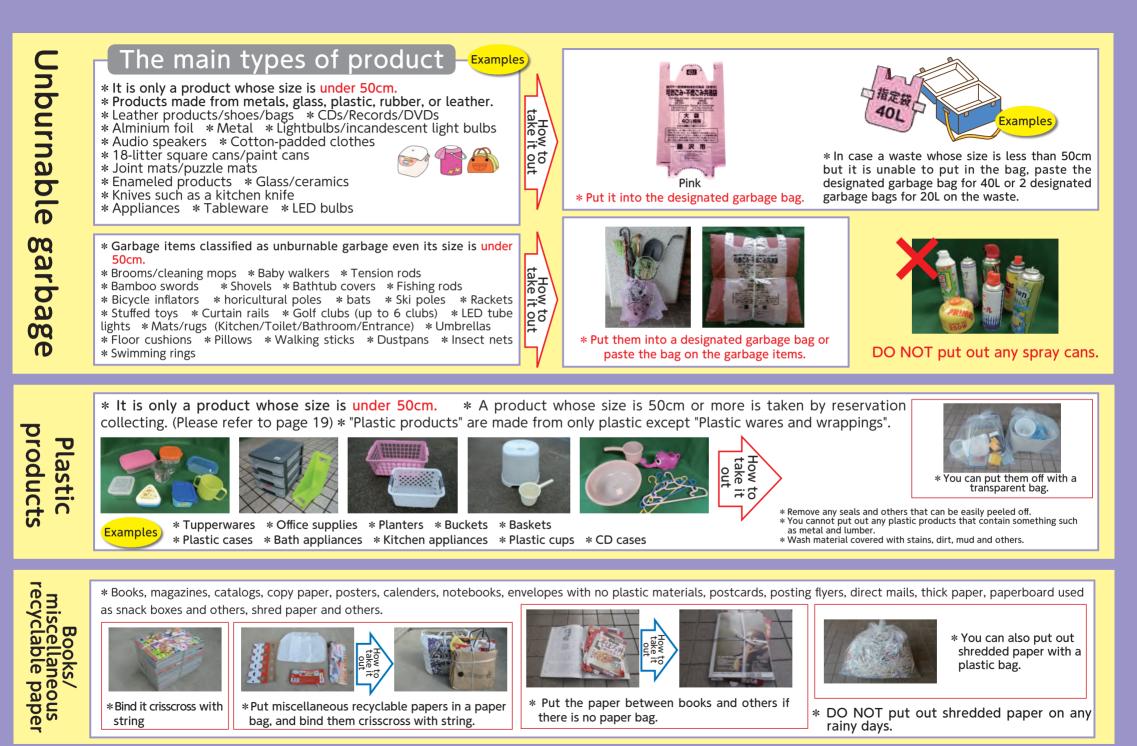

# Newspapers Flyers

- \* You can put it out at collecitng site on rainy days as well.
- \* Flyers can be place with newspaper at the collecting site.
- \* Bind it crisscross with string.
- \* DO NOT put it together with books/magazines/miscellaneous recyclable papers.