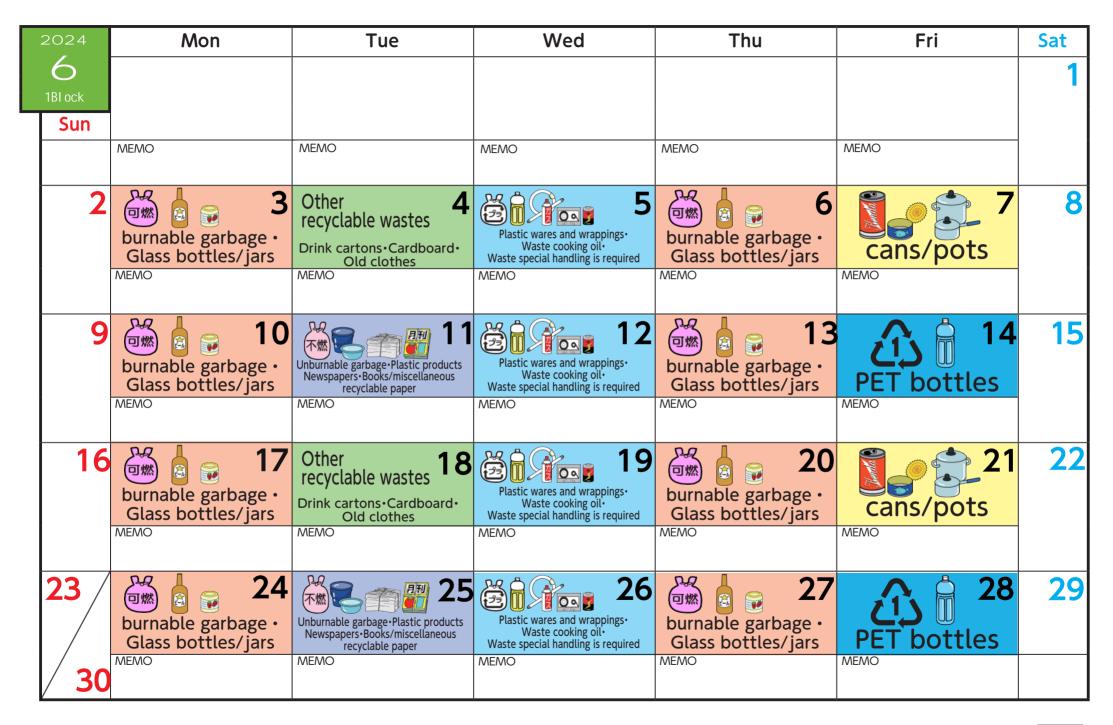

| 2024                           | Mon                                      | Tue                                                                                               | Wed                                                                                              | Thu                                      | Fri             | Sat |
|--------------------------------|------------------------------------------|---------------------------------------------------------------------------------------------------|--------------------------------------------------------------------------------------------------|------------------------------------------|-----------------|-----|
| 4<br><sup>1BI ock</sup><br>Sun | burnable garbage •<br>Glass bottles/jars | Unburnable garbage · Plastic products<br>Newspapers · Books/miscellaneous<br>recyclable paper     | Plastic wares and wrappings.<br>Waste cooking oil.<br>Waste special handling is required         | burnable garbage ·<br>Glass bottles/jars | PET bottles     | 6   |
|                                | MEMO                                     | MEMO                                                                                              | MEMO                                                                                             | MEMO                                     | MEMO            |     |
| 7                              | burnable garbage •<br>Glass bottles/jars | Other 9<br>recyclable wastes<br>Drink cartons · Cardboard ·<br>Old clothes<br>MEMO                | Plastic wares and wrappings.<br>Waste cooking oil.<br>Waste special handling is required<br>MEMO | burnable garbage •<br>Glass bottles/jars | Cans/pots       | 13  |
| 14                             | burnable garbage ·<br>Glass bottles/jars | Unburnable garbage•Plastic products<br>Newspapers•Books/miscellaneous<br>recyclable paper<br>MEMO | Plastic wares and wrappings.<br>Waste cooking oil.<br>Waste special handling is required<br>MEMO | burnable garbage ·<br>Glass bottles/jars | PET bottles     | 20  |
| 21                             | burnable garbage •<br>Glass bottles/jars | Other 23<br>recyclable wastes<br>Drink cartons.Cardboard.<br>Old clothes<br>MEMO                  | Plastic wares and wrappings•<br>Waste cooking oil•<br>Waste special handling is required<br>MEMO | burnable garbage •<br>Glass bottles/jars | 26<br>cans/pots | 27  |
| 28                             | burnable garbage •<br>Glass bottles/jars | Unburnable garbage•Plastic products<br>Newspapers•Books/miscellaneous<br>recyclable paper         | MEMO                                                                                             | MEMO                                     | MEMO            |     |
|                                |                                          |                                                                                                   |                                                                                                  |                                          |                 |     |