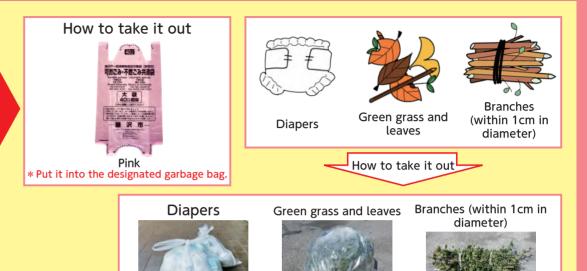

#### \* Put it out at the collecting site by 8:00 a.m. of the collecting day.

\* Bundle the branches with string

Enalish 英語

Beverage use/ food use

Metallic kitchen appliances

Buckets and others

Pots, kettles, pans, forks, spoons, knives, sieves, mixing bawls and others are classified as "cans/pots and pans"